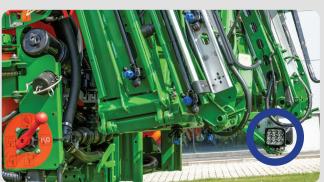

An accurate and proper sprayer boom illumination will enable you to see and monitor the nozzles and spray pattern from the cab.

Properly functioning nozzles are imperative when crop spraying at night!

Comatra Blue Crop Sprayer LED lights have a much lower investment cost, require less installation time and are much easier and quicker to clean. (Compared to individual nozzle lights.)

Saving you time and money all along the sprayer boom!