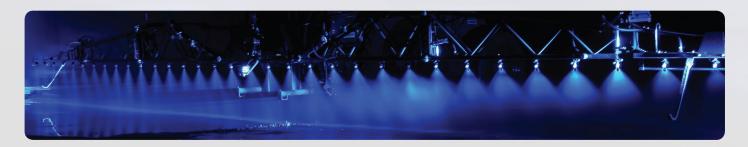

## FAST - EASY - RELIABLE

"The Comatra CMTX-V10 Blue LED sprayer boom lighting"

Studies show there are many benefits of crop spraying at night:

- At night there is less wind and spray drift.
- Chemicals evaporate slower in the dark.
- Plants are less stressed in the dark.
- Some insects only come out at night.

The **Comatra CMTXV10 Blue LED** is specially designed for crop spraying equipment ensuring a perfect illumination of the nozzles and spray pattern while also providing a much higher contrast than any other traditional white light or blue lens light.

An accurate and proper sprayer boom illumination will enable you to see and monitor the nozzles and spray pattern from the cab.

Properly functioning nozzles are imperative when crop spraying at night!

Comatra Blue Crop Sprayer LED lights have a much lower investment cost, require less installation time and are much easier and quicker to clean. (Compared to individual nozzle lights.)