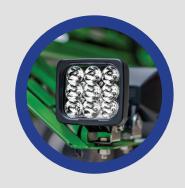

The **Comatra CMTXV10 Blue LED** is specially designed for crop spraying equipment ensuring a perfect illumination of the nozzles and spray pattern while also providing a much higher contrast than any other traditional white light or blue lens light.

An accurate and proper sprayer boom illumination will enable you to see and monitor the nozzles and spray pattern from the cab.

Properly functioning nozzles are imperative when crop spraying at night!

Comatra Blue Crop Sprayer LED lights have a much lower investment cost, require less installation time and are much easier and quicker to clean. (Compared to individual nozzle lights.)